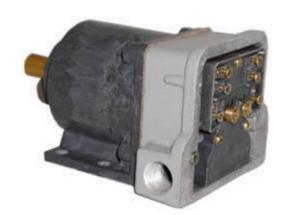

# HC00726400 SPD SWITCH 2220-221CC4

By Hubbell Industrial Controls Catalog # HC00726400

TYPE 2220 SPEED RESPONSIVE SWITCH, F SERIES, FLUID/EDDY CURRENT ACTIVATED, DIRECTIONAL AC CONTACTS, NEMA 4 WATERTIGHT

### General

Enclosure Type Fiberglass Reinforced

Polyester Resin And/Or Cast

Aluminum

Series 2220, F

Type Directional AC Contacts