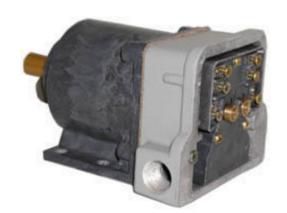

# HC00726440 SPD SWITCH 2220-221CC4S

By Hubbell Industrial Controls Catalog # HC00726440

TYPE 2220 SPEED RESPONSIVE SWITCH, F SERIES, FLUID/EDDY CURRENT ACTIVATED, DIRECTIONAL AC CONTACTS, NEMA 4 WATERTIGHT, SINGLE SPEED RATIO INCREASED (2.94 TO 1)

#### General

Enclosure Type Fiberglass Reinforced

Polyester Resin And/Or Cast

Aluminum

Series 2220, F

Type Directional AC Contacts

#### **Certifications and Compliance**

Enclosure NEMA Rating 4 WATERTIGHT