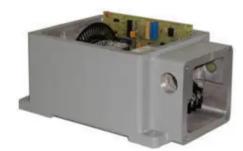

# HC00743311 SPD SWITCH 2243-311 WITH 5/8" SHAFT

By Hubbell Industrial Controls (ICD) Catalog # HC00743311

TYPE 2243 SPEED RESPONSIVE SWITCH, D SERIES, ELECTRONIC, OVERSPEED DETECTION, 2) NON-DIRECTIONAL AC CONTACTS, NEMA 4 WATERTIGHT

#### General

Catalog Number Enclosure Type Series HC00743311 Cast Aluminum 2243, D

Туре

Non-Directional AC Contacts