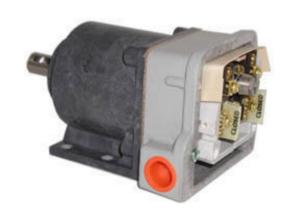

# HC00782521 SPD SWITCH 2210-222CC4

By Hubbell Industrial Controls Catalog # HC00782521

TYPE 2210 SPEED RESPONSIVE SWITCH, C SERIES, CENTRIFUGAL ACTION, FLYWEIGHT OPERATED, NON-DIRECTIONAL AC OR DC CONTACTS, NEMA 4 WATERTIGHT

### General

Enclosure Type Fiberglass Reinforced

Polyester Resin And/Or Cast

Aluminum

Series 2210, C

Type Non-Directional, AC/DC