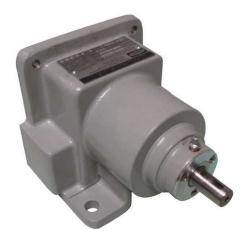

# HC00782542 SPD SWITCH 2210-222CC9

By Hubbell Industrial Controls Catalog # HC00782542

TYPE 2210 SPEED RESPONSIVE SWITCH, C SERIES, CENTRIFUGAL ACTION, FLYWEIGHT OPERATED, NON-DIRECTIONAL AC OR DC CONTACTS, NEMA 9 EXPLOSION-PROOF CLASS 2, GROUPS E, F, OR G