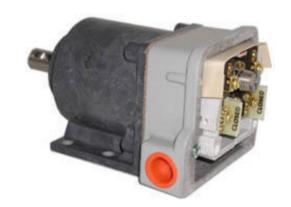

# HC00782567 SPD SWITCH 2210-222CC13F

By Hubbell Industrial Controls Catalog # HC00782567

TYPE 2210 SPEED RESPONSIVE SWITCH, C SERIES, CENTRIFUGAL ACTION, FLYWEIGHT OPERATED, NON-DIRECTIONAL AC OR DC CONTACTS, NEMA 13 OILTIGHT, FLANGE MOUNTED

### General

Enclosure Type Fiberglass Reinforced

Polyester Resin And/Or Cast

Aluminum

Series 2210, C

Type Non-Directional, AC/DC