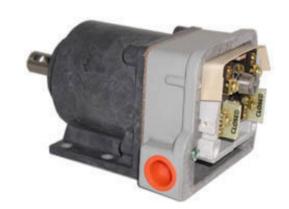

# HC00782574 SPD SWITCH 2210-222CC13MM

By Hubbell Industrial Controls Catalog # HC00782574

TYPE 2210 SPEED RESPONSIVE SWITCH, C SERIES, CENTRIFUGAL ACTION, FLYWEIGHT OPERATED, NON-DIRECTIONAL AC OR DC CONTACTS, NEMA 13 OILTIGHT, FLANGE MOUNTED, 2 MANUAL RESETS