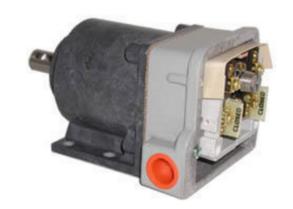

# HC00785447

By Hubbell Industrial Controls Catalog # HC00785447

TYPE 2210 SPEED RESPONSIVE SWITCH, C SERIES, CENTRIFUGAL ACTION, FLYWEIGHT OPERATED, NON-DIRECTIONAL AC OR DC CONTACTS, NEMA 13 OILTIGHT, FLANGE MOUNTED