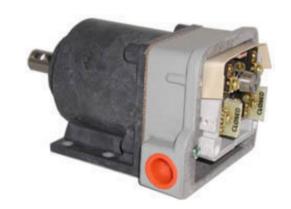

# HC00785687 SPD SWITCH 2210-313CC13F

By Hubbell Industrial Controls Catalog # HC00785687

TYPE 2210 SPEED RESPONSIVE SWITCH, C SERIES, CENTRIFUGAL ACTION, FLYWEIGHT OPERATED, NON-DIRECTIONAL AC OR DC CONTACTS, NEMA 13 OILTIGHT, FLANGE MOUNTED

### General

Enclosure Type Fiberglass Reinforced

Polyester Resin And/Or Cast

Aluminum

Series 2210, C

Type Non-Directional, AC/DC