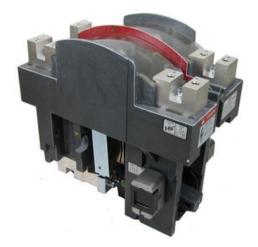

# HC14192626505 TYPE 712 SWITCH MODULE W/ 125VDC MCO

By Hubbell Industrial Controls (ICD) Catalog # HC14192626505

TYPE 712 SWITCH MODULE, DPDT NON-INTERRUPTING, 1500 VOLTS DC, 1600 AMPS, WITH 74 VOLTS DC MOTOR CUTOUT ASSEMBLY