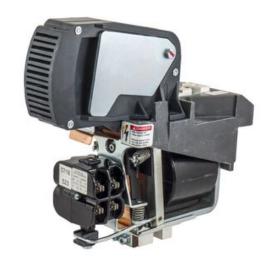

## HC14193100512 TYPE 700 1250A CONTACTOR.

By Hubbell Industrial Controls (ICD) Catalog # HC14193100512

TYPE 700, 1250A DC CONTACTOR WITHOUT OVER CURRENT HOLD-IN (OCHI)

## General

Auxiliary Contacts 2 NO & 2 NC

DC Coil Voltage 12

Maximum break current 2000

Maximum interrupting capacity 1000

Maximum make current 5000

Minimum arc chute clearance 3 in

Mounting Method Mounts on 2 in. x 3 in. Angle

Support with two ¾ in. screws

Series 700 Through current capability 15000

Type Definite Purpose

**Dimensions** 

Weight 10.9 lb

**Electrical Ratings** 

Amperage Rating 1250 A Current / Amperage Rating 1250 A

Maximum Current Rating Amps 1250 Amps @ 40° C ambient

Continuous

Operating Voltage 1000 VDC Voltage Rating Description 1000 V