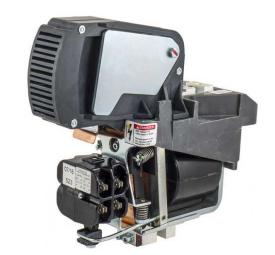

# HC14193100532 TYPE 700 1250A DC CONTACTOR.

By Hubbell Industrial Controls Catalog # HC14193100532

TYPE 700, 1250A DC CONTACTOR WITHOUT OVER CURRENT HOLD-IN (OCHI)

#### General

Auxiliary Contacts 2 NO & 2 NC

DC Coil Voltage 36
Maximum break current 2000
Maximum interrupting 1000

capacity

Maximum make current 5000 Minimum arc chute clearance 3 in

Mounting Method Mounts on 2 in. x 3 in. Angle

Support with two 3/8 in. screws

Series 700 Through current capability 15000

Type Definite Purpose

#### **Dimensions**

Weight 10.9 lb

## **Electrical Ratings**

Amperage Rating 1250 A Current / Amperage Rating 1250 A

Maximum Current Rating 1250 Amps @ 40° C ambient

Amps Continuous

Operating Voltage 1000 VDC Voltage Rating Description 1000 V