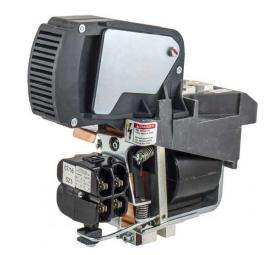

# HC14193100561 TYPE 700 1250 AMP DC CONTACTOR.

By Hubbell Industrial Controls Catalog # HC14193100561

TYPE 700, 1250A DC CONTACTOR WITHOUT OVER CURRENT HOLD-IN (OCHI)

#### General

Auxiliary Contacts 1 NO & 3 NC

DC Coil Voltage 74

Maximum break current 2000

Maximum interrupting 1000

capacity

Maximum make current 5000 Minimum arc chute clearance 3 in

Mounting Method Mounts on 2 in. x 3 in. Angle

Support with two 3/8 in. screws

Series 700 Through current capability 15000

Type Definite Purpose

#### **Dimensions**

Weight 10.9 lb

## **Electrical Ratings**

Amperage Rating 1250 A

Current / Amperage Rating 1250 A

Maximum Current Rating 1250 Amps @ 40° C ambient

Maximum Current Rating
Amps Continuous

Operating Voltage 1000 VDC Voltage Rating Description 1000 V