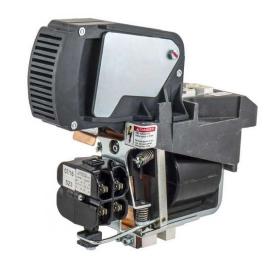

# HC14193101573 TYPE 700 1250 AMP DC CONTACTOR.

By Hubbell Industrial Controls Catalog # HC14193101573

TYPE 700, 1250A DC CONTACTOR WITH OVER CURRENT HOLD-IN (OCHI)

#### General

Auxiliary Contacts 3 NO & 1 NC

DC Coil Voltage 96
Maximum break current 2000
Maximum interrupting 1000

capacity

Maximum make current 5000 Minimum arc chute clearance 3 in

Mounting Method S in Mounts on 2 in. x 3 in. Angle

Support with two 3/8 in. screws

Series 700 Through current capability 15000

Type Definite Purpose

#### **Dimensions**

Weight 10.9 lb

## **Electrical Ratings**

Amperage Rating 1250 A

Current / Amperage Rating 1250 A

Maximum Current Rating 1250 Amps @ 40° C ambient

Amps Continuous

Operating Voltage 1000 VDC Voltage Rating Description 1000 V