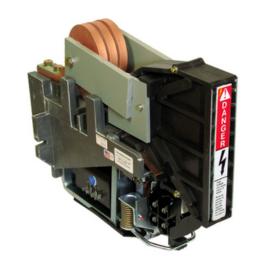

# HC14193221512 TYPE 716 1600A DC CONTACTOR.

By Hubbell Industrial Controls Catalog # HC14193221512

TYPE 716, 1600A DC CONTACTOR