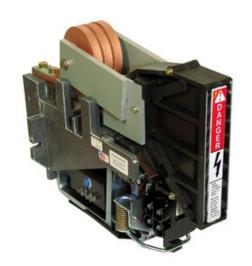

# HC14193221583 TYPE 716 1600A DC CONTACTOR.

By Hubbell Industrial Controls (ICD) Catalog # HC14193221583

TYPE 716, 1600A DC CONTACTOR

#### General

Auxiliary Contacts 3 NO & 1 NC

DC Coil Voltage 125
Maximum break current 2400
Maximum interrupting capacity 2400
Maximum make current 10,000

Mounting Method Mounts on 3 in. wide support

with three 3/8 in. screws

Operating Temperature Range 20

Celcius

Series 716 Through current capability 30,000

Type Definite Purpose

**Dimensions** 

Weight 27 lb

#### **Electrical Ratings**

Amperage Rating 1600 A Current / Amperage Rating 1600 A

Maximum Current Rating Amps 1600 Amps @ 40°C ambient

Continuous

Operating Voltage 1500
Resistance 270
Voltage Rating Description 1500 V