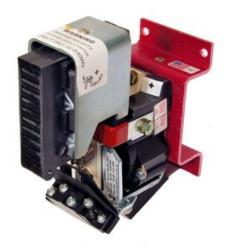

# HC14193762586 TYPE 720 200 AMP DC CONTACTOR.

By Hubbell Industrial Controls (ICD) Catalog # HC14193762586

TYPE 720, 200A DC CONTACTOR

#### General

Arc chute polarity Positive
Auxiliary Contacts 1 NO & 1 NC

DC Coil Voltage 125

Enclosure Type NEMA 4.5

Mounting Method Three 1/4-20 screws through

mounting base

Operating Temperature Range 20

Celcius

## **Electrical Ratings**

Amperage Rating 200 A
Current / Amperage Rating 200 A
Operating Voltage 600 VDC
Resistance 226
Voltage Rating Description 600 V