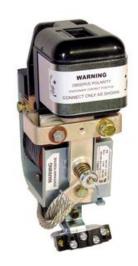

# HC14193805534 TYPE 264 400 AMP DC CONTACTOR.

By Hubbell Industrial Controls (ICD) Catalog # HC14193805534

TYPE 264, 400A DC CONTACTOR