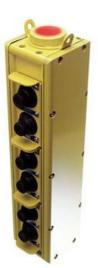

# **HC28581005 SWITCHES, CONTROLS, IND GRADE, PENDANT** CONTROLS, WPBC, WC5, NEMA 3R/13

By Hubbell Industrial Controls (ICD) Catalog # HC28581005

SWITCHES, CONTROLS, INDUSTRIAL GRADE, PENDANT CONTROLS, WPBC, WC5, NEMA 3R/13, ENCLOSURE, OUTDOOR, 10HOLES

# General

| Item Type | Enclosure          |
|-----------|--------------------|
| Material  | Aluminum, Extruded |
| Series    | 2016-PBC           |