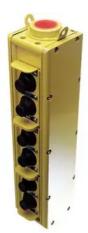

# HC28581302 SWITCHES, CONTROLS, IND GRADE, PENDANT CONTROLS, WPBC, SWC2, NEMA 3R/13, ENCLOSURE

By Hubbell Industrial Controls (ICD) Catalog # HC28581302

SWITCHES, CONTROLS, INDUSTRIAL GRADE, PENDANT CONTROLS, WPBC, SWC2, NEMA 3R/13, ENCLOSURE, SURFACE MOUNTED, 4 BUTTONS, 5 HOLES

#### Features

4 Button Surface mount Enclosure

#### General

Catalog Number Item Type Material Number of Positions Series HC28581302 Enclosure Aluminum, Extruded 4 2016-PBC