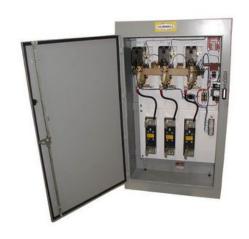

# HC4245A031200 TYPE 4245 MAN-MAG DISC SW SIZE 3 AC N12

By Hubbell Industrial Controls (ICD) Catalog # HC4245A031200

TYPE 4245 MANUAL MAGNETIC DISCONNECT SWITCH, NEMA SIZE 3, 100 AMPS CONTINUOUS, 240/480 VOLTS AC, 3 POLES, NEMA 12 ENCLOSED. STANDARD FEATURES

### **Features**

- Provides positive manual control for opening contacts
- Provides magnetic control for remote opening of contacts
- Trip-free opening of power contacts
- Contacts are silver faced
- Flange type operating handle has positive "On" and "Off" position

#### General

Catalog Number HC4245A031200

Number Of Poles 3

Series 4245 MANUAL-MAGNETIC

DISCONNECT

Type Disconnect Switches

**Dimensions** 

Dimensions 29 in x 15 in x 35 in