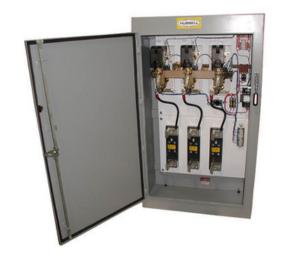

# HC4245A071200

By Hubbell Industrial Controls Catalog # HC4245A071200

TYPE 4245 MANUAL MAGNETIC DISCONNECT SWITCH, NEMA SIZE 7, 900 AMPS CONTINUOUS, 240/480 VOLTS AC, 3 POLES, NEMA 12 ENCLOSED, STANDARD FEATURES

### General

Number Of Poles 3

Series 4245 MANUAL-MAGNETIC

DISCONNECT

Type Disconnect Switches

**Dimensions** 

Dimensions 44 in x 24 in x 70 in

Height 70 in Length 44 in Width 24 in

### **Electrical Ratings**

Maximum Current Rating 900

Amps Continuous

## **Certifications and Compliance**

Enclosure NEMA Rating 12 Nema Rating 7