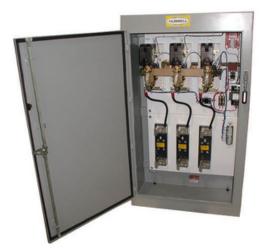

# HC4245D071200

By Hubbell Industrial Controls Catalog # HC4245D071200

TYPE 4245 MANUAL MAGNETIC DISCONNECT SWITCH, NEMA SIZE 7, 900 AMPS CONTINUOUS, 230/250 VOLTS DC, 2 POLES, NEMA 12 ENCLOSED, STANDARD FEATURES

### General

Number Of Poles Series

Туре

4245 MANUAL-MAGNETIC DISCONNECT Disconnect Switches

# **Certifications and Compliance**

Enclosure NEMA Rating12Nema Rating7