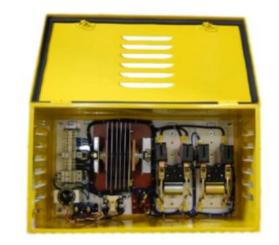

# **HC4292001301 TYPE 4292 MAG SIZE 2 CTRL 24VDC YEL ENCL**

By Hubbell Industrial Controls (ICD) Catalog # HC4292001301

TYPE 4292P YARDMASTER PUP, LIFTING MAGNET CONTROLLER, AUTOMATIC DISCHARGE VARISTOR, 5-50 AMPS COLD MAGNET CURRENT, 24 VOLTS DC CONTROL CIRCUIT, NEMA 3R ENCLOSED

#### General

Series 4292P Yardmaster Pup Type Automatic Discharge