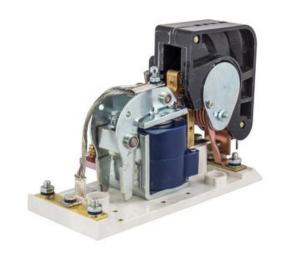

# HC58868003 BULL 5210 CONTACTOR SZ4 150A DC 1P N.C.

By Hubbell Industrial Controls (ICD) Catalog # HC58868003

TYPE 5210 DC CONTACTOR, 150 AMP, 115 VOLT, 1 POLE, N.C., COPPER CONTACTS