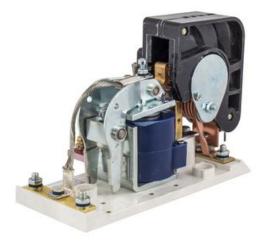

# HC58868004 5210 CONTACTOR SIZE 4 SPL 550V BO W/ LO

By Hubbell Industrial Controls (ICD) Catalog # HC58868004

TYPE 5210 DC CONTACTOR, 150 AMP, 230 VOLT, 1 POLE, NC, COPPER CONTACTS, SPECIAL 550 VOLT BLOWOUT COIL