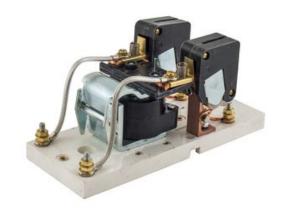

# HC59312115 5210 CONTR SZ1 NO 2P CUTIP 24VCOIL 15ABO

By Hubbell Industrial Controls (ICD) Catalog # HC59312115

TYPE 5210 DC CONTACTOR, 25 AMP, 24 VOLT, 2 POLES, N.O., COPPER CONTACTS, 15 AMP BLOWOUT COIL