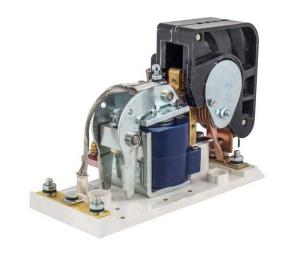

# HC59345010 CONTACTOR TYPE 5210 150A DC 1P

By Hubbell Industrial Controls Catalog # HC59345010

TYPE 5210 DC CONTACTOR, 150 AMP, 185 VOLT, 1 POLE, N.O., COPPER CONTACTS, WELDED ARMATURE

#### General

Number Of Poles 1 Series 5210

Type NEMA Rated

## **Electrical Ratings**

Current / Amperage Rating 150 A Voltage Rating Description 185 V