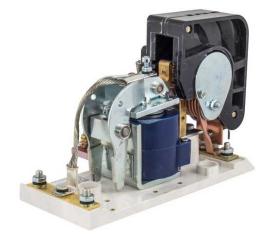

# HC59345011, Type 5210 DC Contactor, 150 Amp, 1 Pole

By Hubbell Industrial Controls Catalog # HC59345011

TYPE 5210 DC CONTACTOR, 150 AMP, 108 VOLT, 1 POLE, N.O., COPPER CONTACTS, WELDED ARMATURE

1

5210

NEMA Rated