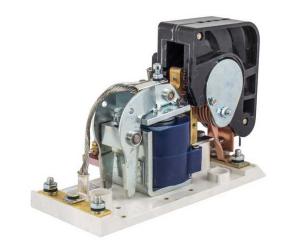

# HC59345013 CONTACTOR TYPE 5210 150A DC 1P

By Hubbell Industrial Controls Catalog # HC59345013

TYPE 5210 DC CONTACTOR, 150 AMP, 575 VOLT, 1 POLE, N.O., COPPER CONTACTS, WELDED ARMATURE

#### General

Number Of Poles 1
Series 5210

Type NEMA Rated

## **Electrical Ratings**

Current / Amperage Rating 150 A Voltage Rating Description 57.5 V