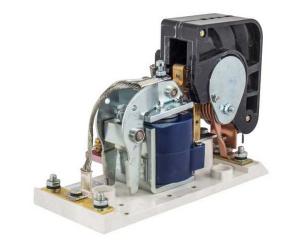

# HC59345217 BULL 5210 SZ4 150AMP 230V CTR 4NO/NC AUX

By Hubbell Industrial Controls Catalog # HC59345217

TYPE 5210 DC CONTACTOR, 150 AMP, 230 VOLT, 1 POLE, N.O., COPPER CONTACTS, WELDED ARMATURE, 2 N.O./N.C. AUX CONTACTS

#### General

Series 5210

Type NEMA Rated

## **Electrical Ratings**

Current / Amperage Rating 150 A Voltage Rating Description 230 V