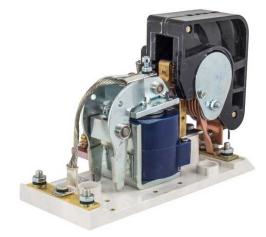

# HC59345305 CONTACTOR TYPE 5210 150A DC 1P

By Hubbell Industrial Controls Catalog # HC59345305

TYPE 5210 DC CONTACTOR, 150 AMP, 108 VOLT, 1 POLE, N.O., WELDED ARMATURE, SILVER CONTACTS

1

5210

NEMA Rated