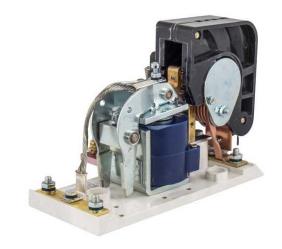

# HC59364001

By Hubbell Industrial Controls Catalog # HC59364001

TYPE 5210 DC CONTACTOR, 100 AMP, 230 VOLT, 1 POLE, N.O., COPPER CONTACTS, WELDED ARMATURE, WITH MOUNTING PANEL