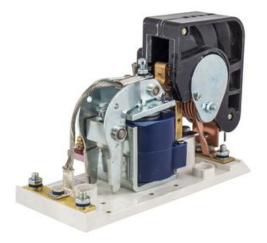

# HC59364015 TYPE 5210, SIZE 3 CONTACTOR

By Hubbell Industrial Controls (ICD) Catalog # HC59364015

TYPE 5210 DC CONTACTOR, 100 AMP, 48 VOLT, 1 POLE, N.O., COPPER CONTACTS, WELDED ARMATURE