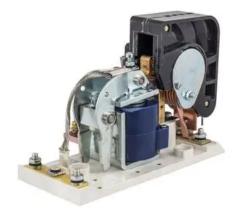

# HC59364016 TYPE 5210, SIZE 3 CONTACTOR

By Hubbell Industrial Controls (ICD) Catalog # HC59364016

TYPE 5210 DC CONTACTOR, 100 AMP, 12 VOLT, 1 POLE, N.O., COPPER CONTACTS, WELDED ARMATURE