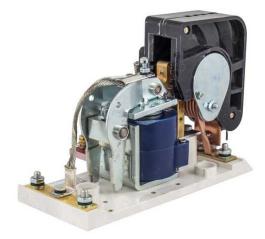

# HC59364803 TYPE 5210, SIZE 3 CONTACTOR, NC POLE

By Hubbell Industrial Controls Catalog # HC59364803

TYPE 5210 DC CONTACTOR, 100 AMP, 575 VOLT, 1 POLE, N.O., COPPER CONTACTS, WELDED ARMATURE, 25 AMP N.C. POLE