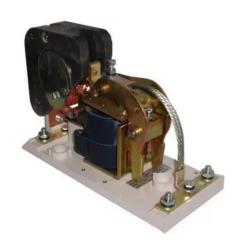

## **HC59395009 CONTACTOR SZ5 300A 3 POLE 250V W/ 2 AUXS.**

By Hubbell Industrial Controls (ICD)
Catalog # HC59395009

TYPE 5110 AC CONTACTOR, 300 AMP, 230 VOLT, 3 POLES, REVERSING, COPPER CONTACTS, WITH MOUNTING PANEL, 2 AUXILIARY CONTACTS

Catalog Number HC59395009 Enclosure Type NEMA 5

Series TYPE 5110 AC CONTACTOR

**Electrical Ratings** 

Amperage Rating 300 A Current / Amperage Rating 300 A

Operating Voltage 250 Voltage Rating Description 230 V