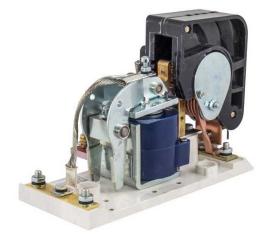

# HC59495001 CONTACTOR YPE 5210 300A DC 1P

By Hubbell Industrial Controls Catalog # HC59495001

TYPE 5210 DC CONTACTOR, 300 AMP, 275 VOLT, 1 POLE, N.O., COPPER CONTACTS, FABRICATED ARMATURE, WITH MOUNTING PANEL

1

5210

NEMA Rated

#### General

Number Of Poles Series Type

## **Electrical Ratings**

Current / Amperage Rating300 AVoltage Rating Description275 V

## **Certifications and Compliance**

Nema Rating 5