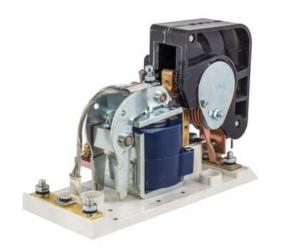

# HC59495003 BULL 5210,SIZE 5 300A 1P

By Hubbell Industrial Controls (ICD) Catalog # HC59495003

TYPE 5210 DC CONTACTOR, 300 AMP, 115 VOLT, 1 POLE, N.O., COPPER CONTACTS, FABRICATED ARMATURE, WITH MOUNTING PANEL