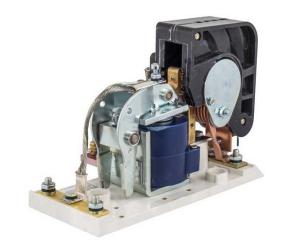

# HC59495010, Type 5210 DC Contactor, 300 Amp, 1 Pole

By Hubbell Industrial Controls Catalog # HC59495010

TYPE 5210 DC CONTACTOR, 300 AMP, 230 VOLT, 1 POLE, N.O., COPPER CONTACTS, FABRICATED ARMATURE