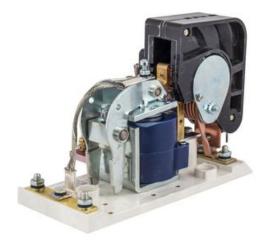

# HC59656012 TYPE 5210 400 AMP CONTACTOR

By Hubbell Industrial Controls (ICD) Catalog # HC59656012

TYPE 5210 DC CONTACTOR, 400 AMP, 575 VOLT, 1 POLE, N.O., COPPER CONTACTS