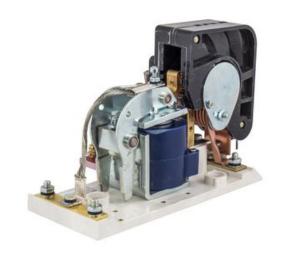

# HC59800990 CONTACTOR SZ 8 5210 NC

By Hubbell Industrial Controls (ICD) Catalog # HC59800990

TYPE 5210 DC CONTACTOR, 1350 AMP, 115 VOLT, 1 POLE, N.C., COPPER CONTACTS