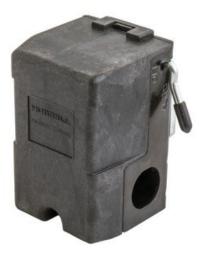

## **HC69ES1B PRESSURE SWITCH 3HP** 30-50 PSI 80 MAX

By Hubbell Industrial Controls (ICD) Catalog # HC69ES1B

PRESSURE SWITCH 3HP 30-50 PSI 80 MAX

## Features

- APPLICATION: WATER SYSTEM. PRO CONTROL-
- SETTINGS: 30-50 PSI
- MIN CLOSE:10 PSI
- MAX OPEN: 80 PSI
- 1/4" FEMALE NPT FITTING
- WITH PULSATION ORIFICE

## General

| Application          | Water     |
|----------------------|-----------|
| Cut-in pressure      | 10 psi    |
| Cut-out pressure     | 80 psi    |
| Differential range   | 15-25 psi |
| Horsepower - Maximum | 3         |
| Series               | 69ES      |