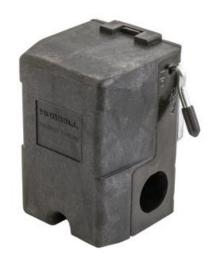

# HC69ES1G PRESSURE SWITCH 3HP 30-50 PSI 80 MAX

By Hubbell Industrial Controls (ICD) Catalog # HC69ES1G

PRESSURE SWITCH 3HP 30-50 PSI 80 MAX

#### **Features**

• APPLICATION: WATER SYSTEM. -PRO CONTROL-

SETTINGS: 30-50 PSIMIN CLOSE: 10 PSIMAX OPEN: 80 PSI

• 1/4" FEMALE NPT FITTING

• WITH (2) 1/2" GROMMETS FOR CONDUIT HOLES

### General

Application Water
Cut-in pressure 10 psi
Cut-out pressure 80 psi
Differential range 15-25 psi
Horsepower - Maximum 3
Series 69ES