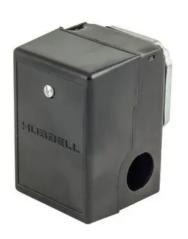

# HC69JF7Y2A PRESSURE SWITCH 69JF 1 PORT 90-130 PSI

By Hubbell Industrial Controls (ICD) Catalog # HC69JF7Y2A

PRESSURE SWITCH 69JF 1 PORT 90-130 PSI

## **Features**

- 3 and 5 HP 200 PSI maximum
- Improved unloader valve design
- Several terminal options
- Optional bottom cable entry
- Silver cad-oxide brazed contacts
- Various pipe locations
- · Choice of auto-Off lever locations
- UL listed and CSA Certified
- CE and CCC approved
- 1/4" female NPT connection standard