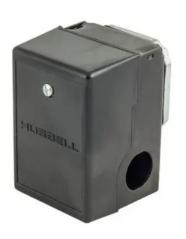

# HC69JF7Z90120 PRESSURE SWITCH @ 90 - 120 PSI

By Hubbell Industrial Controls (ICD) Catalog # HC69JF7Z90120

PRESSURE SWITCH @ 90 - 120 PSI

## **Features**

- 3 and 5 HP 200 PSI maximum
- Improved unloader valve design
- Several terminal options
- Optional bottom cable entry
- Silver cad-oxide brazed contacts
- Various pipe locations
- · Choice of auto-Off lever locations
- UL listed and CSA Certified
- CE and CCC approved
- 1/4" female NPT connection standard

#### General

Catalog Number HC69JF7Z90120 Series 69J