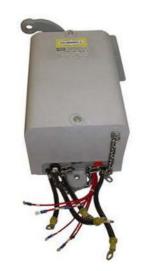

# HC71221006 POWER LS WITHOUT WEIGHT/CABLE

By Hubbell Industrial Controls (ICD) Catalog # HC71221006

TYPE 4220 POWER LIMIT SWITCH, AC/DC, 2 POLES, 2 N.O./N.C. CONTACTS, AUX. CONTACTS, NEMA SIZE 2, RIGHT HAND OPERATION