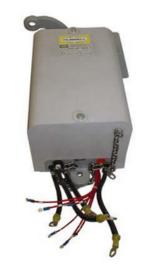

# HC71221011 4220 POWER SAFETY LIMIT SZ2 AC2P W/AUX

By Hubbell Industrial Controls Catalog # HC71221011

TYPE 4220 POWER LIMIT SWITCH, AC/DC, 2 POLES, 2 N.O./N.C. CONTACTS, DPDT EARLY BRAKE AUX., NEMA SIZE 2, RIGHT HAND OPERATION