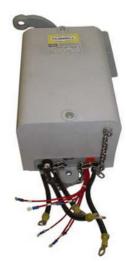

# HC71221015 POWER LS WITHOUT WEIGHT/CABLE 36"PIGTAI

By Hubbell Industrial Controls Catalog # HC71221015

TYPE 4220 POWER LIMIT SWITCH, AC/DC, 2 POLES, 2 N.O./N.C. CONTACTS, SPDT AUX., NEMA SIZE 2, RIGHT HAND OPERATION

### General

Number Of Poles2Series4220 Power Limit SwitchTypeLimit Switch with Copper<br/>Contacts