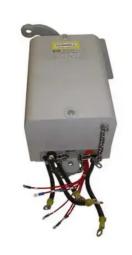

# HC71241004 POWER LS WITHOUT WEIGHT/CABLE

By Hubbell Industrial Controls (ICD) Catalog # HC71241004

TYPE 4220 POWER LIMIT SWITCH, AC, 2 POLES, N.C. CONTACTS, NEMA SIZE 4, RIGHT HAND OPERATION

#### General

Catalog Number HC71241004

Number Of Poles 2

Series 4220 Power Limit Switch
Type Limit Switch with Copper

Contacts